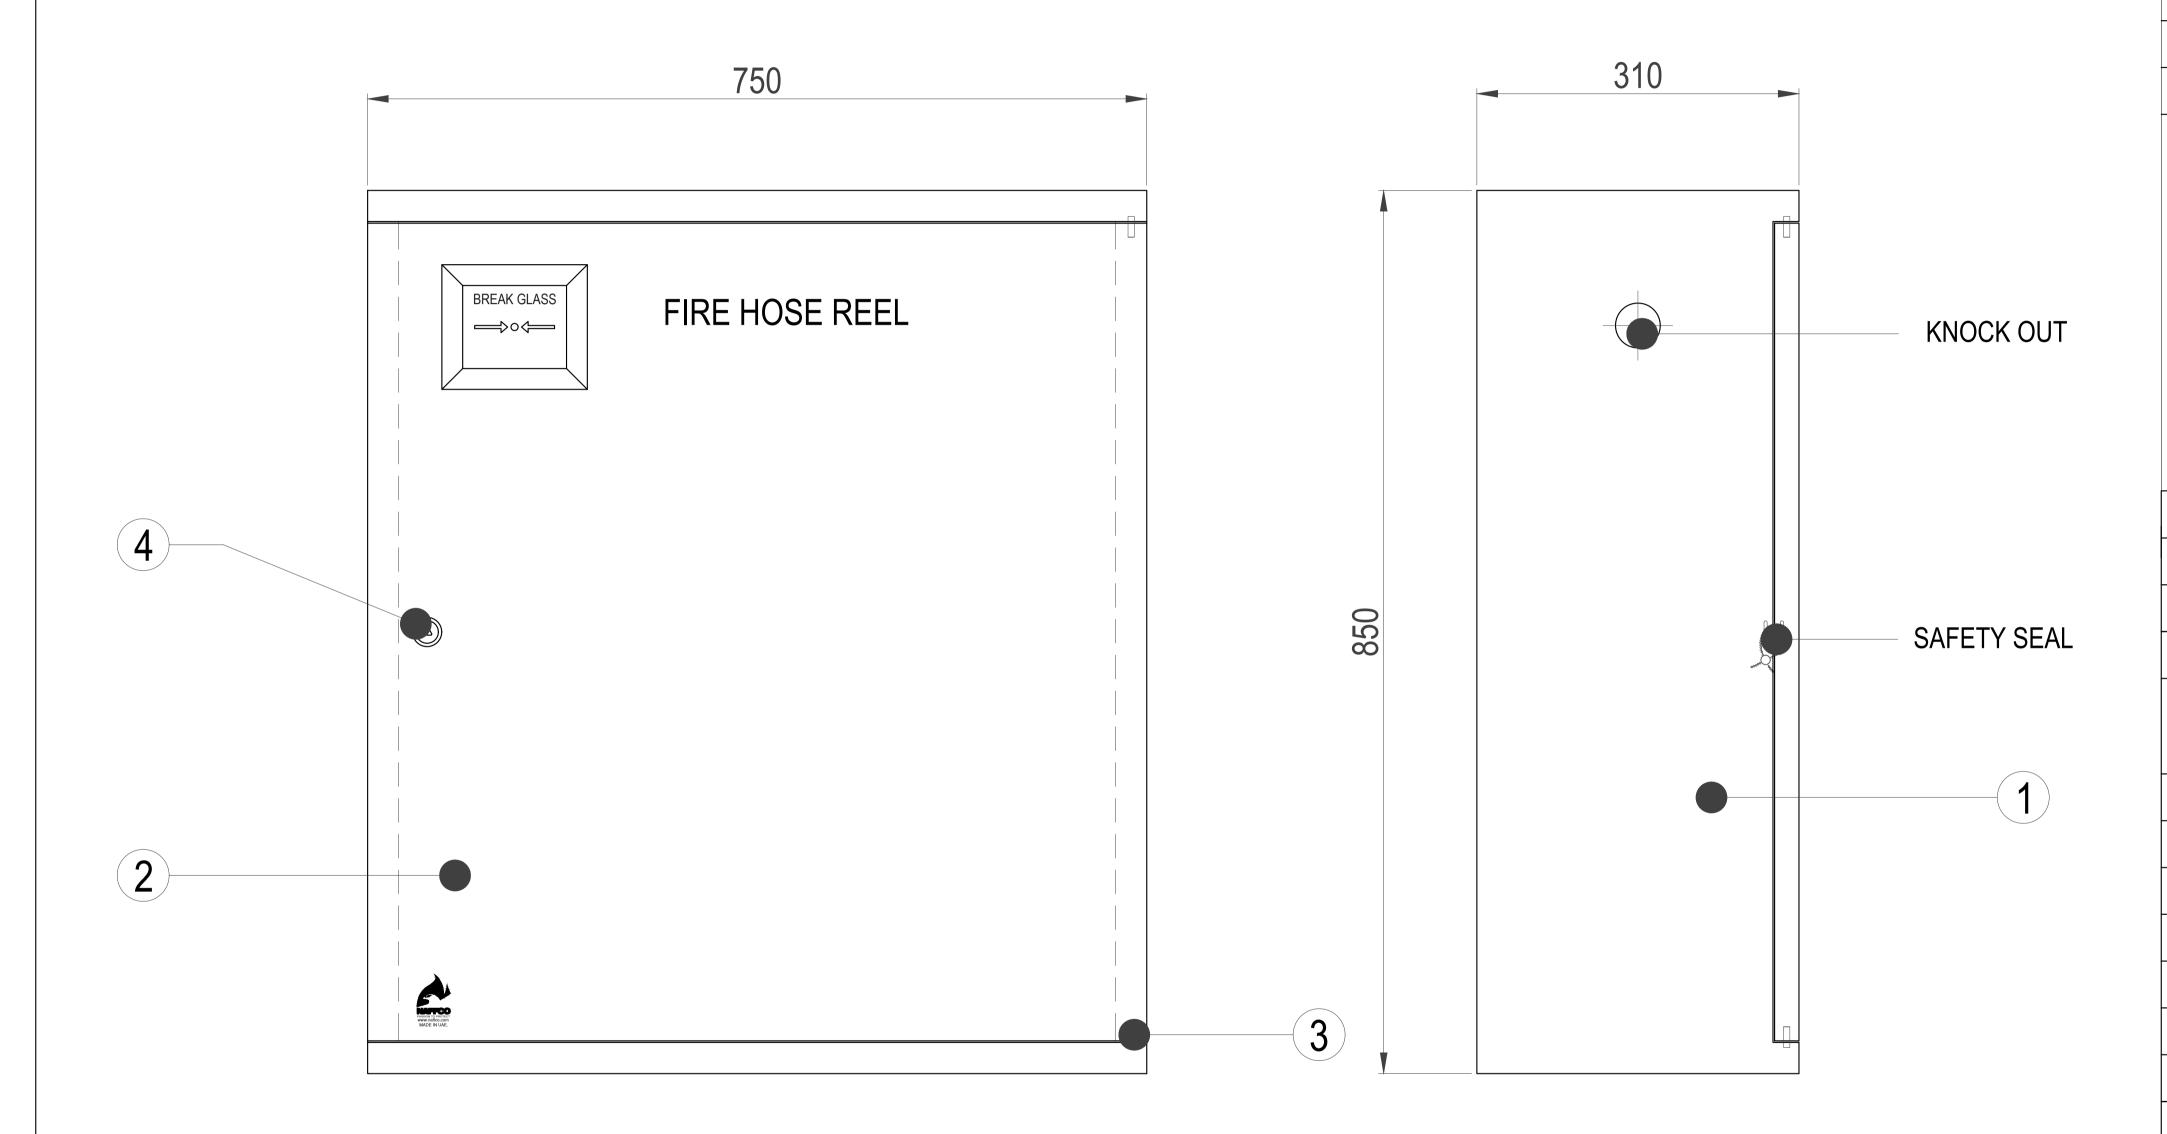

## NOTES:-

1. ALL DIMENSIONS ARE IN mm. UNLESS OTHERWISE SPECIFIED

| BILL OF MATERIALS |                      |                                        |      |  |
|-------------------|----------------------|----------------------------------------|------|--|
| ITEM<br>NO.       | DESCRIPTION          | MATERIAL                               | QTY. |  |
| 1.                | CABINET BODY         | 1.2mm STAINLESS STEEL<br>MIRROR FINISH | 1    |  |
| 2.                | SOLID DOOR           | 1.2mm STAINLESS STEEL<br>MIRROR FINISH | 1    |  |
| 3.                | BUSH PIN HINGES      | STAINLESS STEEL                        | 2    |  |
| 4.                | SPRING LOCK WITH KEY | ALLOY STEEL                            | 1    |  |

| SPECIFICATIONS         |                                                                       |  |  |
|------------------------|-----------------------------------------------------------------------|--|--|
| MODEL                  | NF SSMK 300                                                           |  |  |
| PAINT FINISH           | STAINLESS STEEL MIRROR FINISH                                         |  |  |
| DOOR OPENING           | RIGHT OR LEFT                                                         |  |  |
| CABINET TO ACCOMMODATE | 1"x30Mtr. OR 3/4"x30Mtr. CABINET MOUNTED /WALL MOUNTED FIRE HOSE REEL |  |  |
| BRACKET POSITION       | RIGHT OR LEFT                                                         |  |  |
| VENTILATION PROVIDED   | BOTH SIDE OF CABINET.                                                 |  |  |
| KNOCK OUT              | AS PER INLET LINE                                                     |  |  |
| GENERAL TOLERANCE      | ±5MM                                                                  |  |  |
| UNIT HEIGHT            | 850MM                                                                 |  |  |
| UNIT WIDTH             | 750MM                                                                 |  |  |
| UNIT DEPTH             | 310MM                                                                 |  |  |